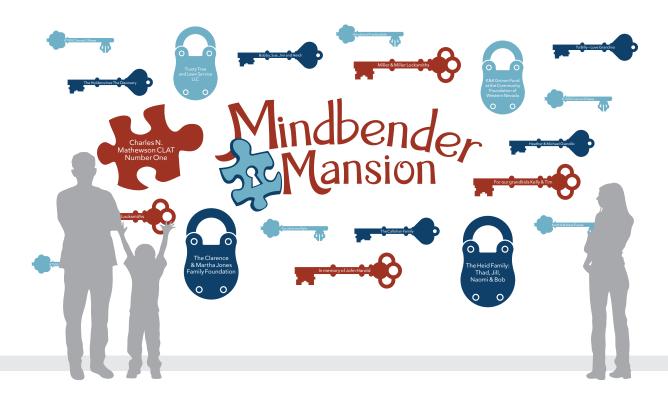

# **Commemoration Opportunities**

In recognition of your support of *Mindbender Mansion*, your name will be prominently displayed on our website or on a graphic appliqué in the museum's lobby, a prominent visualization of the individuals, families, foundations and businesses who have provided support.

#### Donation of \$100 to \$249

Listing on The Discovery's website — 50 available

#### Donation of \$250 to \$999\*

Small key: up to 18 characters — 20 available

#### Donation of \$1,000 to \$4,999\*

Medium key: up to 24 characters — 15 available

# Donation of \$5,000 to \$9,999\*

Large key: up to 32 characters — 10 available

## Donation of \$10,000 to \$24,999\*

Small padlock: up to 40 characters — 5 available

# Donation of \$25,000 to \$49,999\*

Large padlock: up to 50 characters — 5 available

## Donation of \$50,000 and up\*

Puzzle piece: up to 60 characters — 3 available