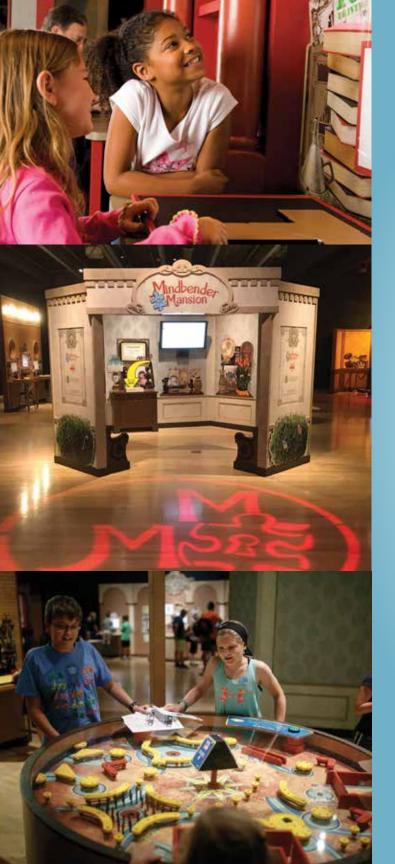

# You hold the key to the puzzle!

Prepare to enter the wonderfully puzzling world of *Mindbender Mansion*, a large-scale, eclectic and quirky exhibition full of brainteasers and interactive challenges guaranteed to test the brain power and problem solving skills of even the most experienced puzzlers. Visitors to the mansion are invited to join the Mindbender Society by gathering hidden clues and secret passwords scattered throughout the various thematic rooms of the house. Puzzlers of all ages will exercise their minds as they try to master each of the 40 individual brainteasers and five group activities that make up this challenging, fun and completely unconventional mansion!