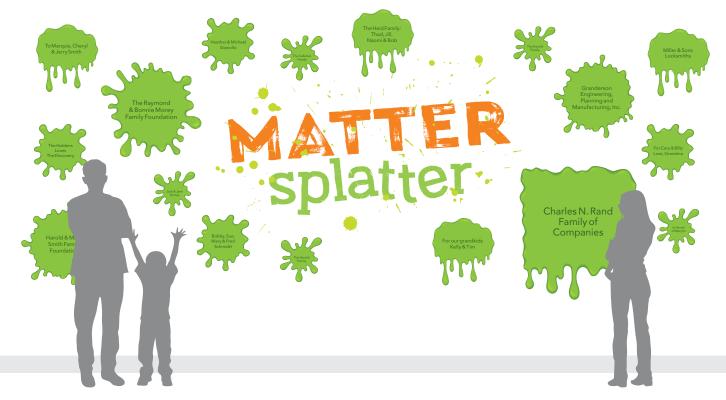

Donor recognition example

### **Commemoration Opportunities**

In recognition of your support for *Matter Splatter*, your name will be prominently displayed on a graphic appliqué in the museum's lobby.

#### Donation of \$100 to \$499

Small (8") splat: up to 16 characters — 25 available

#### Donation of \$500 to \$999

Medium (10") splat: up to 24 characters — 20 available

#### Donation of \$1,000 to \$4,999

Large (12") splat: up to 32 characters — 15 available

#### Donation of \$5,000 to \$9,999

Enormous (15") splat: up to 40 characters — 10 available

#### Donation of \$10,000 to \$24,999

Gigantic (18") splat: up to 48 characters — 5 available

#### Donation of \$25,000 to \$50,000

Massive (24") splat: up to 60 characters — 3 available