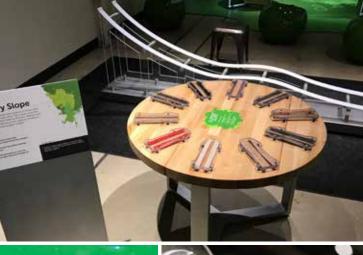

## **Explore what matters most!**

Matter Splatter invites visitors of all ages to take matter into their own hands. In this inventive, hands-on exhibition, visitors can explore the materials used to produce some of the most advanced technology in existence today. Investigate bio-mimicry, explore conductivity, experiment with non-Newtonian fluids, understand elastic collisions, and so much more!

Whether you want to analyze the properties of metals or just play with ooey, gooey slime, this exhibition focuses on what *matters* most...learning and fun!

Your donation made by May 1, 2020 will help ensure *Matter Splatter* is on exhibit at The Discovery from mid-May through mid-September. *Matter Splatter* will be this summer's must-see attraction!