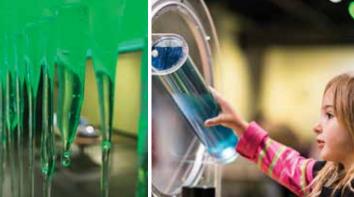

## **Explore what matters most!**

Matter Splatter invites visitors of all ages to take matter into their own hands. In this inventive, hands-on exhibition, visitors can explore the materials used to produce some of the most advanced technology in existence today. Investigate bio-mimicry, explore conductivity, experiment with non-Newtonian fluids, understand elastic collisions, and so much more!

Whether you want to analyze the properties of metals or just play with ooey, gooey slime, this exhibition focuses on what *matters* most...learning and fun!

Your donation made by May 1, 2020 will help ensure *Matter Splatter* is on exhibit at The Discovery from mid-May through mid-September. *Matter Splatter* will be this summer's must-see attraction!