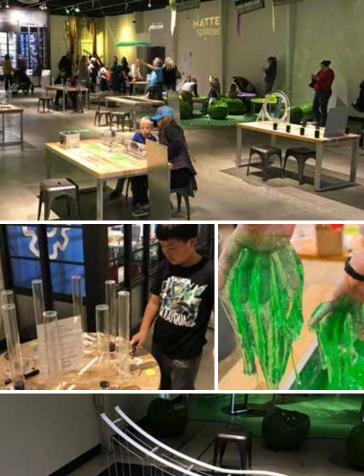

## **Explore what matters most!**

Matter Splatter invites visitors of all ages to take matter into their own hands. In this inventive, hands-on exhibition, visitors can explore the materials used to produce some of the most advanced technology in existence today. Investigate bio-mimicry, explore conductivity, experiment with non-Newtonian fluids, understand elastic collisions, and so much more!

Whether you want to analyze the properties of metals or just play with ooey, gooey slime, this exhibition focuses on what *matters* most...learning and fun!

Your donation made by May 1, 2020 will help ensure *Matter Splatter* is on exhibit at The Discovery from mid-May through mid-September. *Matter Splatter* will be this summer's must-see attraction!