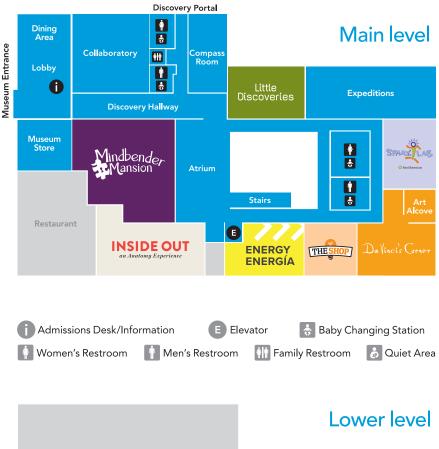

#### **INSIDE OUT** an Anatomy Experience

Dive deeper into the amazing ways our bodies work, grow, age and heal in this exciting gallery that will take you on a journey through human anatomy.

#### **ENERGY/ENERGÍA**

Explore what we know about energy and our potential to shape our future energy economy, through science and technology in this brand new, hands-on exhibition. Now that's powerful learning!

#### **THE SHOP**

Hands-on gets serious in this robust tinkering space. Use real tools and materials to create projects you've only imagined.

## Da Vinci's Corner

Da Vinci would be right at home in this space where art and science intersect! Experiment with catapults, flying contraptions, refracted light, early movie-making technology, and much more! Give your brain a true test on one any of this exhibition's Brain Teasers.°

#### Spark!Lab Smithsonian

Explore the process of invention – from initial idea, to prototype, to marketing – and maybe even come up with the World's next big invention in this hands-on lab.

#### Little Discoveries (5 and under)

The Discovery's youngest visitors will find this gallery to be an engaging place to climb, explore and, best of all, cooperate. They can operate an ore cart and mine elevator, explore a cave, climb a tree, and much more!

#### FEATURED EXHIBITION

Enter the wonderfully puzzling world of

Mindbender Mansion, an eclectic place full of brainteasers and interactive challenges guaranteed to test the brainpower and problem-solving skills of even the most experienced puzzlers.

Mindbender Mansion

unlock the puzzle

Mindbender Mansion will be on exhibit at The Discovery through April 2025.