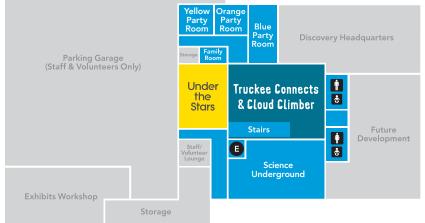

### **Cloud Climber & Truckee Connects**

Climb three stories into a model of our region's water cycle and then explore a working scale model of the Truckee River—from Lake Tahoe all the way to Pyramid Lake.

#### **Under the Stars**

Under the Stars is home to an exciting new exhibition titled Sun, Earth, Universe! Explore planet Earth, the solar system, the universe, and the really BIG questions NASA scientists are trying to answer about the vastness of space.